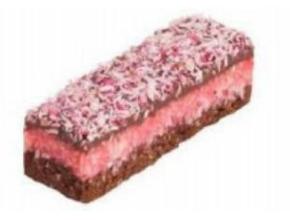

## Cherry Slice

The perfect blend of coconut and cherries between a chocolate coconut base and a dark ganache.